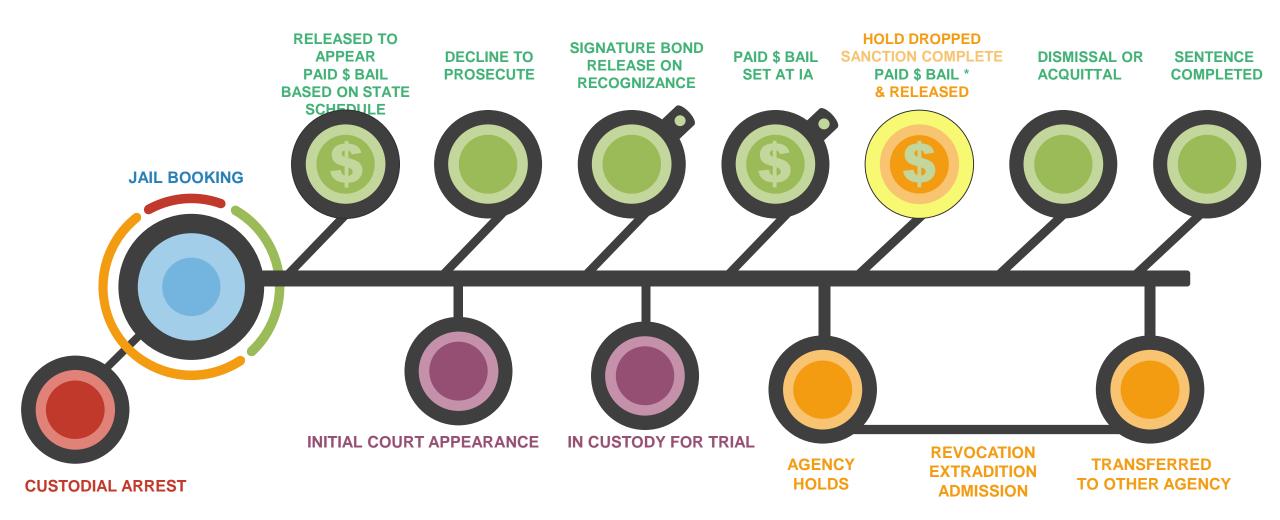

# Release Event: Agency Hold Dropped

| Race                   | 2016 | 2017 | 2018 | 2019 |
|------------------------|------|------|------|------|
| White                  | 595  | 489  | 451  | 420  |
| African American/Black | 432  | 460  | 384  | 474  |
| Asian/Pacific Islander | 10   | 11   | 8    | 9    |
| Native American        | 6    | 7    | 6    | 11   |
| Grand Total            | 1043 | 967  | 849  | 914  |