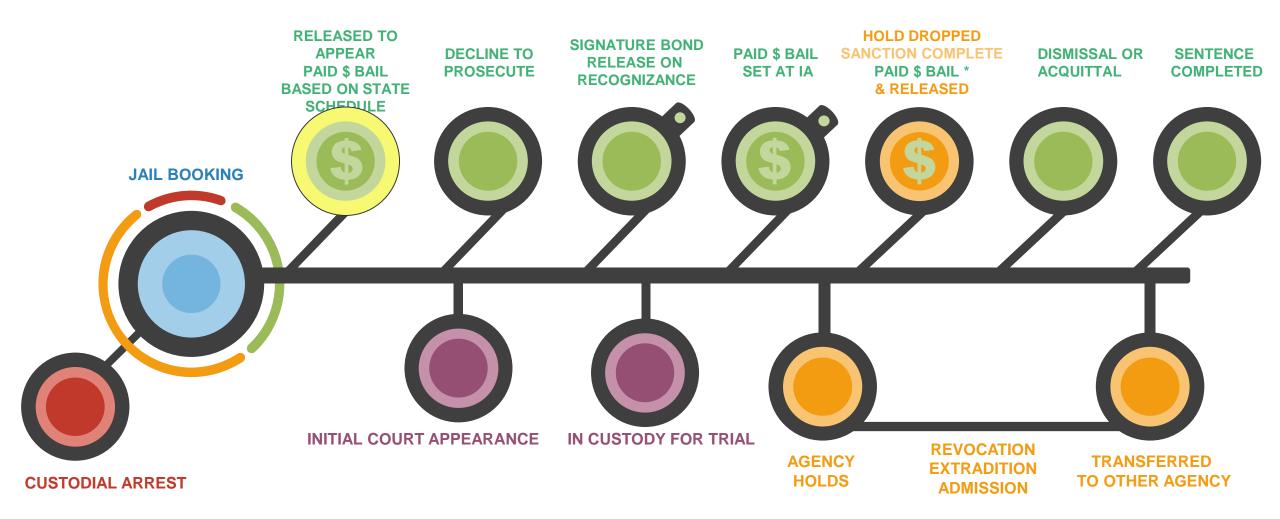

### Release Event: Pre IA Release

#### Released to Appear

| Race                   | 2016 | 2017 | 2018 | 2019 |
|------------------------|------|------|------|------|
| White                  | 943  | 865  | 780  | 718  |
| African American/Black | 225  | 220  | 263  | 230  |
| Asian/Pacific Islander | 28   | 30   | 19   | 27   |
| Native American        | 13   | 16   | 14   | 6    |
| Grand Total            | 1209 | 1131 | 1076 | 981  |