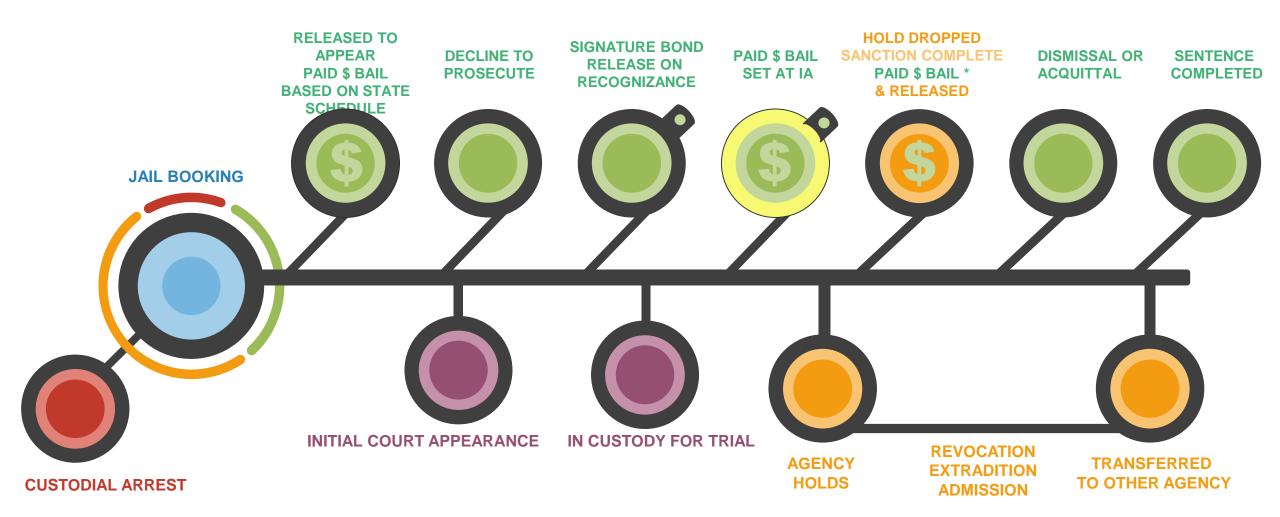

### Release Event: Cash Bail Paid

| Group                  | 2016 | 2017 | 2018 | 2019 |
|------------------------|------|------|------|------|
| White                  | 1664 | 1607 | 1524 | 1637 |
| African American/Black | 820  | 898  | 890  | 1003 |
| Asian/Pacific Islander | 42   | 72   | 51   | 52   |
| Native American        | 17   | 19   | 23   | 18   |
| Unknown/Not Indicated  |      |      |      | 3    |
| Grand Total            | 2543 | 2596 | 2488 | 2713 |