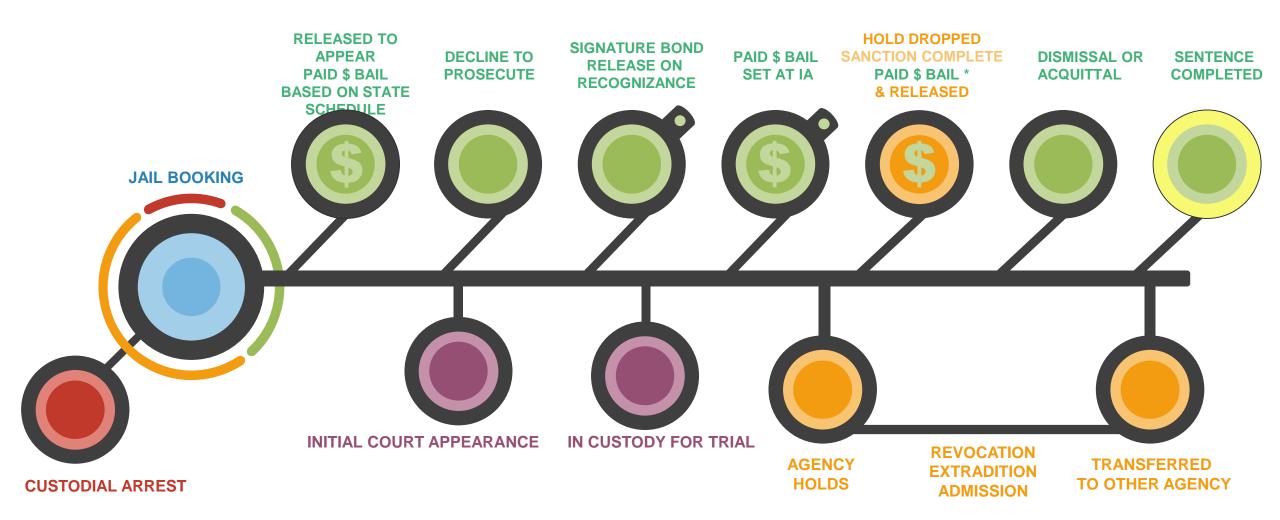

### Release Event: Sentence Completed

#### Sentence Completed

| Race                   | 2016 | 2017 | 2018 | 2019 |
|------------------------|------|------|------|------|
| White                  | 973  | 905  | 926  | 838  |
| African American/Black | 574  | 489  | 525  | 571  |
| Asian/Pacific Islander | 21   | 24   | 22   | 10   |
| Native American        | 16   | 14   | 12   | 8    |
| <b>Grand Total</b>     | 1584 | 1432 | 1485 | 1427 |