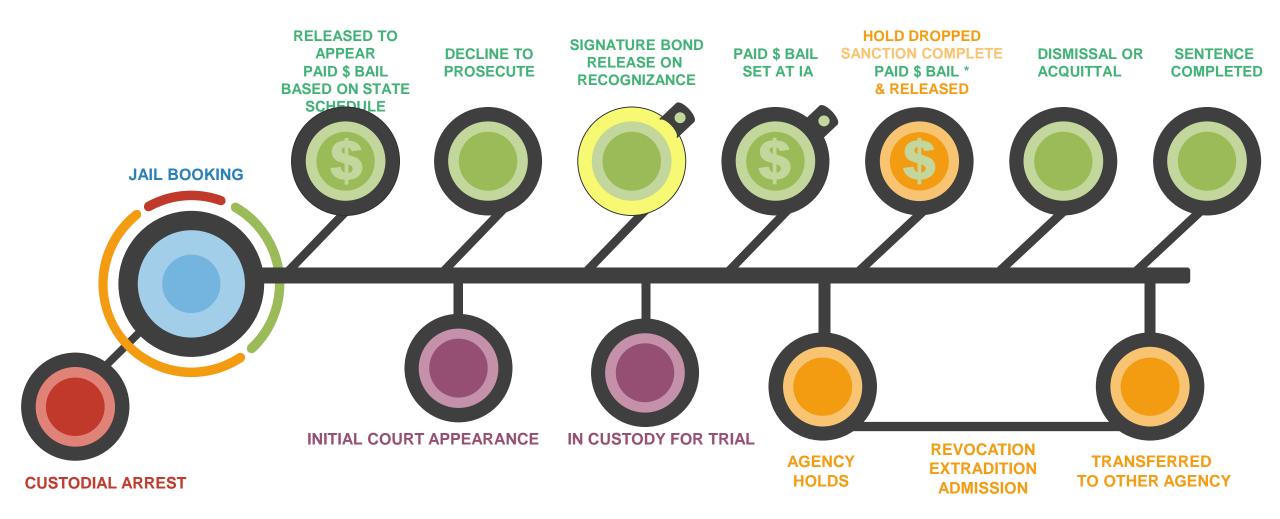

## Release Event: Signature Bond

| Race                   | 2016 | 2017 | 2018 | 2019 |
|------------------------|------|------|------|------|
| White                  | 1305 | 1404 | 1278 | 1529 |
| African American/Black | 966  | 1073 | 1079 | 1417 |
| Asian/Pacific Islander | 36   | 50   | 32   | 39   |
| Native American        | 24   | 22   | 16   | 16   |
| Grand Total            | 2331 | 2549 | 2405 | 3001 |