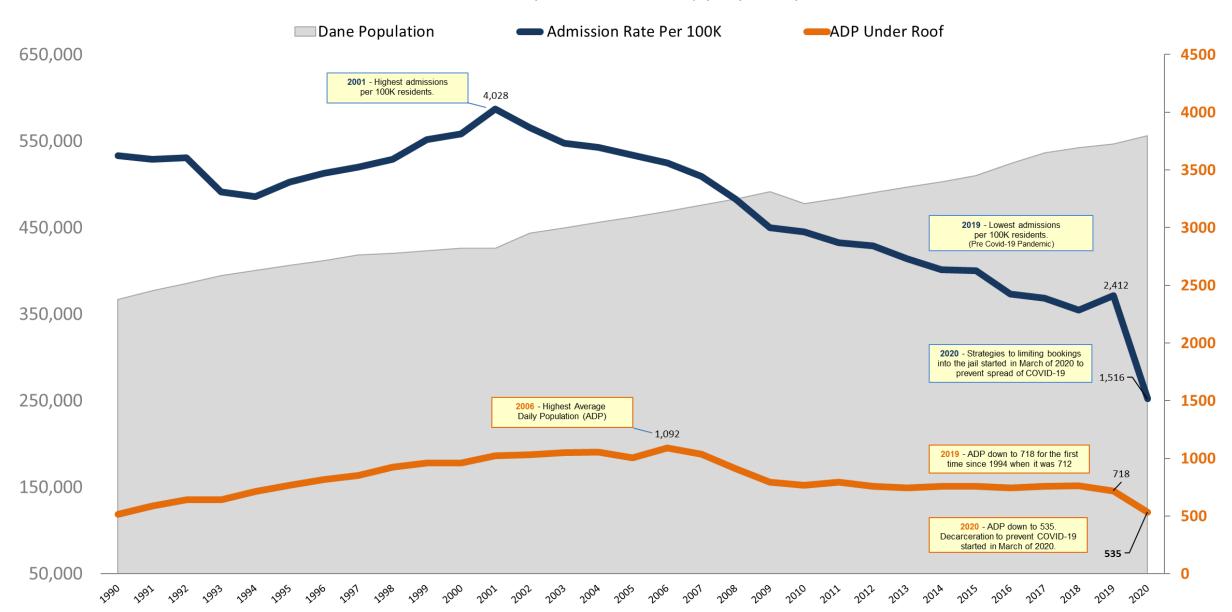

For more information on the CJC, visit https://cjc.countyofdane.com/

- Trends Over Time
  - Overall jail admissions are at historic lows.
  - 2001-2019 Admission Rate Per 100K Residents decreased by 40%
  - 2020 Coordinated Efforts to prevent the spread of COVID-19 reduced the population by 49%
  - Admission Rate Per 100K Residents decreased by 37% from the 2019 rate

#### Dane County Jail System Admission Rate and Average Daily Population Relative to Dane County Population

Time Span: 1990 - 2020

ADP under roof only includes individuals that are physically in custody.