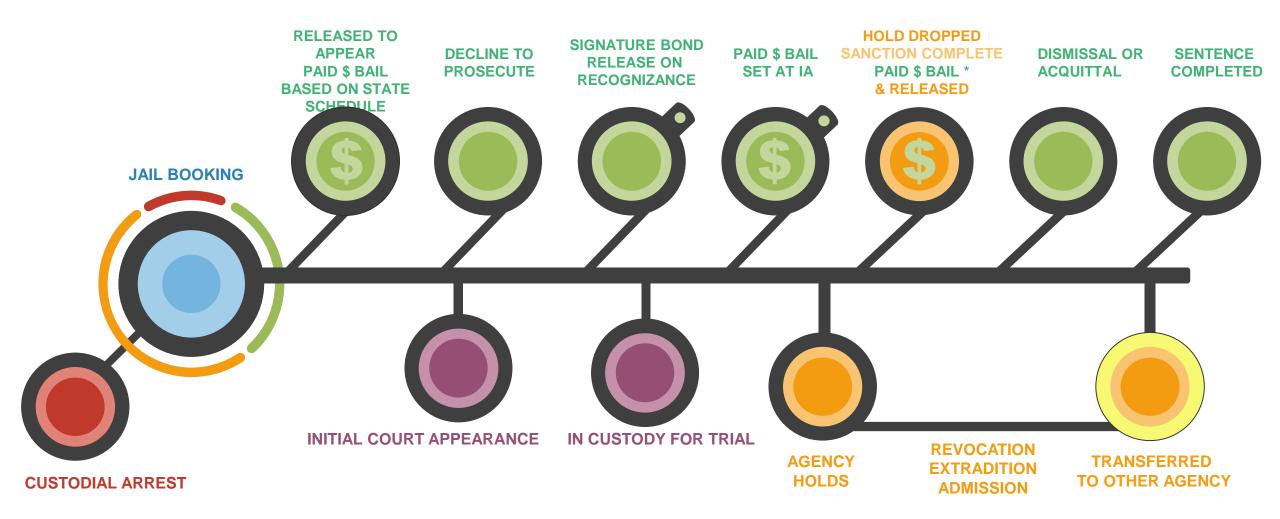

# Transfer to Agency

| Race                   | 2016 | 2017 | 2018 | 2019 |
|------------------------|------|------|------|------|
| White                  | 1275 | 1305 | 1292 | 1305 |
| African American/Black | 1003 | 1059 | 1060 | 1049 |
| Asian/Pacific Islander | 20   | 18   | 18   | 31   |
| Native American        | 34   | 36   | 30   | 28   |
| <b>Grand Total</b>     | 2332 | 2418 | 2400 | 2413 |