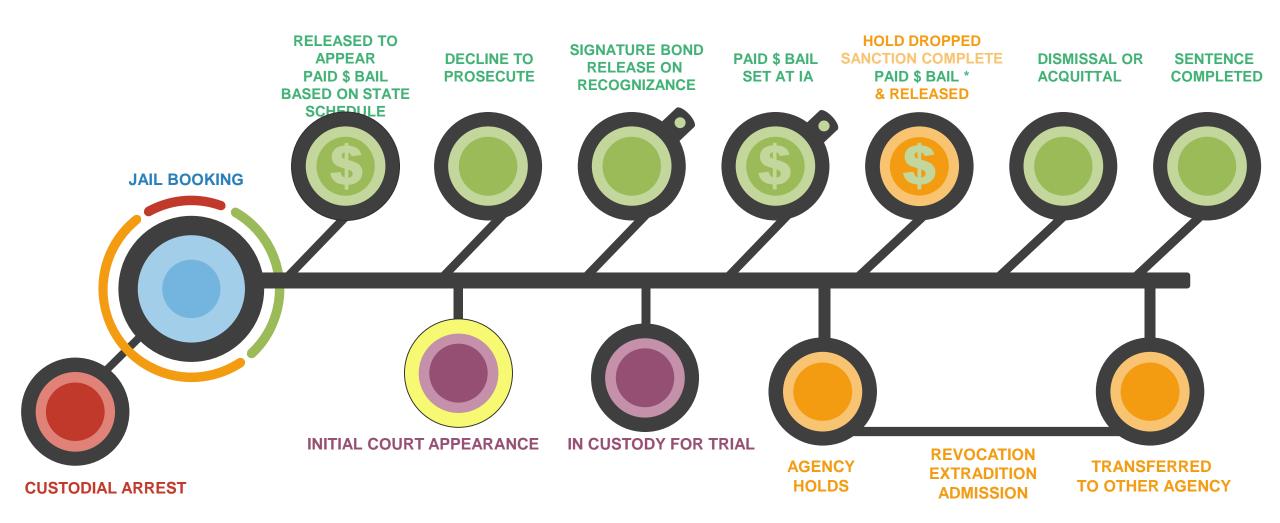

### Court Events: In Custody Initial Appearance

#### Cases

| In Custody Event    | 2016 | 2017 | 2018 | 2019 |
|---------------------|------|------|------|------|
| Initial Appearance  | 886  | 955  | 892  | 1124 |
| Bail Bond Hearing   | 176  | 194  | 173  | 187  |
| Extradition Hearing | 22   | 25   | 22   | 15   |

#### Individuals

| In Custody Event    | 2016 | 2017 | 2018 | 2019 |
|---------------------|------|------|------|------|
| Initial Appearance  | 815  | 862  | 790  | 959  |
| Bail Bond Hearing   | 167  | 183  | 167  | 164  |
| Extradition Hearing | 22   | 24   | 20   | 15   |