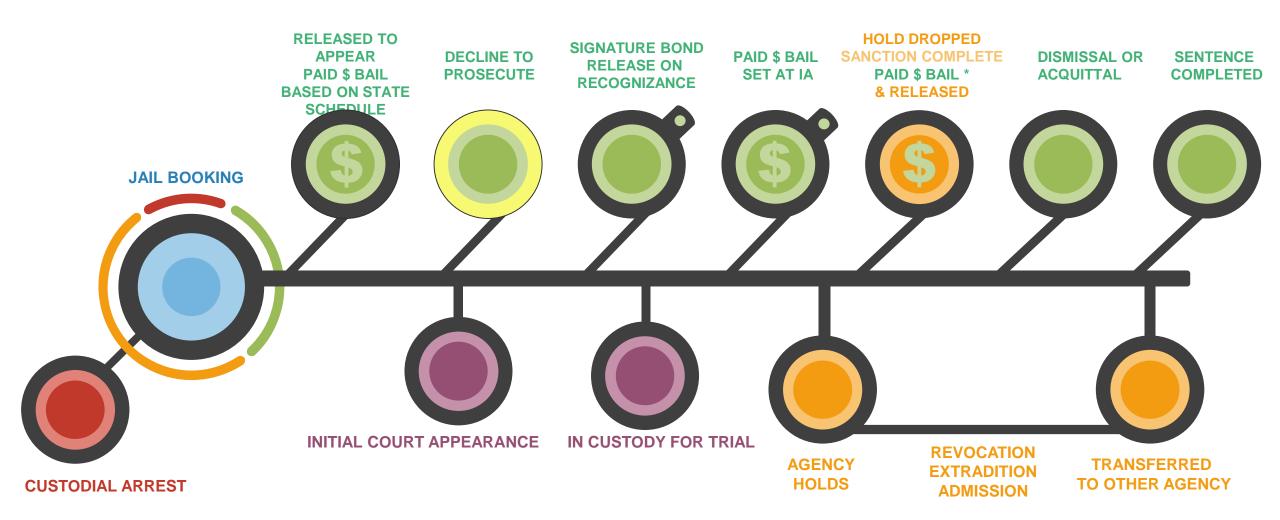

#### Trends in Release and Bail Overview

### Custodial Arrests Leading to Booking

### Release Event: Pre IA Release

#### Released to Appear

| Race                   | 2016 | 2017 | 2018 | 2019 |
|------------------------|------|------|------|------|
| White                  | 943  | 865  | 780  | 718  |
| African American/Black | 225  | 220  | 263  | 230  |
| Asian/Pacific Islander | 28   | 30   | 19   | 27   |
| Native American        | 13   | 16   | 14   | 6    |
| Grand Total            | 1209 | 1131 | 1076 | 981  |

### Release Event: Decline to Prosecute

| Group                  | 2016 | 2017 | 2018 | 2019 |
|------------------------|------|------|------|------|
| White                  | 342  | 325  | 406  | 375  |
| African American/Black | 286  | 261  | 331  | 320  |
| Asian/Pacific Islander | 3    | 8    | 5    | 14   |
| Native American        | 5    | 5    | 5    | 2    |
| Grand Total            | 636  | 600  | 747  | 711  |

## Release Event: Signature Bond

| Race                   | 2016 | 2017 | 2018 | 2019 |
|------------------------|------|------|------|------|
| White                  | 1305 | 1404 | 1278 | 1529 |
| African American/Black | 966  | 1073 | 1079 | 1417 |
| Asian/Pacific Islander | 36   | 50   | 32   | 39   |
| Native American        | 24   | 22   | 16   | 16   |
| Grand Total            | 2331 | 2549 | 2405 | 3001 |

### Release Event: Cash Bail Paid

| Group                  | 2016 | 2017 | 2018 | 2019 |
|------------------------|------|------|------|------|
| White                  | 1664 | 1607 | 1524 | 1637 |
| African American/Black | 820  | 898  | 890  | 1003 |
| Asian/Pacific Islander | 42   | 72   | 51   | 52   |
| Native American        | 17   | 19   | 23   | 18   |
| Unknown/Not Indicated  |      |      |      | 3    |
| Grand Total            | 2543 | 2596 | 2488 | 2713 |

# Release Event: Agency Hold Dropped

| Race                   | 2016 | 2017 | 2018 | 2019 |
|------------------------|------|------|------|------|
| White                  | 595  | 489  | 451  | 420  |
| African American/Black | 432  | 460  | 384  | 474  |
| Asian/Pacific Islander | 10   | 11   | 8    | 9    |
| Native American        | 6    | 7    | 6    | 11   |
| Grand Total            | 1043 | 967  | 849  | 914  |

### Release Event: Charge Dismissed/Dropped

| Race                   | 2016 | 2017 | 2018 | 2019 |
|------------------------|------|------|------|------|
| White                  | 342  | 325  | 406  | 375  |
| African American/Black | 286  | 261  | 331  | 320  |
| Asian/Pacific Islander | 3    | 8    | 5    | 14   |
| Native American        | 5    | 5    | 5    | 2    |
| Grand Total            | 636  | 600  | 747  | 711  |

### Release Event: Sentence Completed

#### Sentence Completed

| Race                   | 2016 | 2017 | 2018 | 2019 |
|------------------------|------|------|------|------|
| White                  | 973  | 905  | 926  | 838  |
| African American/Black | 574  | 489  | 525  | 571  |
| Asian/Pacific Islander | 21   | 24   | 22   | 10   |
| Native American        | 16   | 14   | 12   | 8    |
| <b>Grand Total</b>     | 1584 | 1432 | 1485 | 1427 |

### Court Events: In Custody Initial Appearance

# Transfer to Agency

| Race                   | 2016 | 2017 | 2018 | 2019 |
|------------------------|------|------|------|------|
| White                  | 1275 | 1305 | 1292 | 1305 |
| African American/Black | 1003 | 1059 | 1060 | 1049 |
| Asian/Pacific Islander | 20   | 18   | 18   | 31   |
| Native American        | 34   | 36   | 30   | 28   |
| <b>Grand Total</b>     | 2332 | 2418 | 2400 | 2413 |