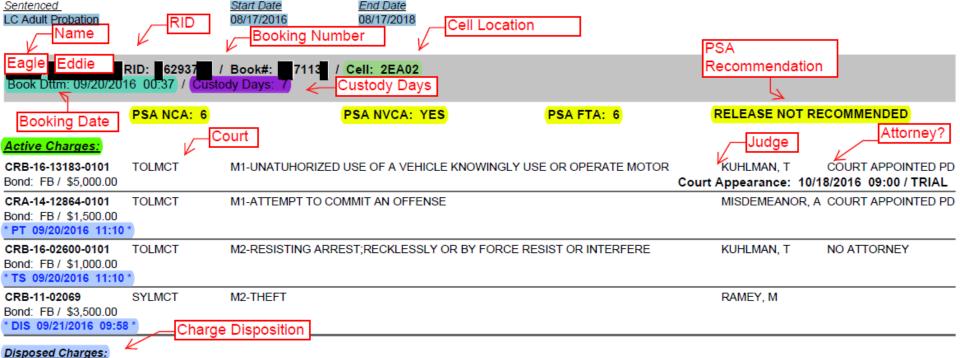

### The Work

Report Sample

MISDEMEANOR, ARRAIGNME

KUHLMAN, TIM

RAMEY, M

#### Non-Violent Misdemeanors No Victim(s) = 20

RID: 42098 / Book#: 7120 / Cell: 2EB11

Book Dttm: 09/21/2016 08:37 / Custody Days: 6

PSA NCA: PSA NVCA: PSA FTA:

#### Active Charges:

CRA-14-12864-0101

CRB-16-02600-0101

CRB-11-02069

TOLMCT

TOLMCT

SYLMCT

THEFT